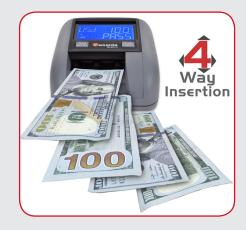

#### Incredibly intuitive 4-way insertion.

- Eliminate the frustration of having to insert bills only one particular way —
  unlike standard detectors, Quattro accepts bills in all 4 orientations —
  face up or face down
- Employees need no training Immediate PASS/FAIL indicators and on-screen denomination confirmations make Quattro incredibly intuitive to use

# Powerful and easy to use, too!

Cassida Quattro employs the most advanced technology in counterfeit detection today and eliminates the frustration of feeding bills correctly. The Quattro allows you to insert bills in any orientation – face up or face down – and instantly know whether a bill is genuine or suspect. Easy to understand PASS and FAIL indicators show if bills are legitimate or should be rejected.