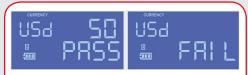

Know immediately if a bill is legitimate or suspect

#### Incredibly intuitive 4-way insertion.

- Eliminate the frustration of having to insert bills only one particular way —
  unlike standard detectors, Quattro accepts bills in all 4 orientations —
  face up or face down
- Employees need no training Immediate PASS/FAIL indicators and on-screen denomination confirmations make Quattro incredibly intuitive to use